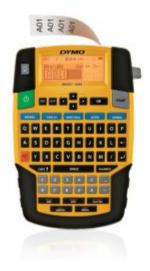

## Rhino<sup>™</sup> 4200

SKU: 1801611

3.1 9 Reviews

With its familiar QWERTY keyboard and library of over 150 symbols and terms for electrical, pro AV/security and facilities management, the Rhino <sup>™</sup> 4200 gets industrial labeling jobs done fast and done right. "Hot Key" shortcuts enable you to quickly create and format wire/cable wraps, flags, fixed-length labels and more, while a "Favorites" key provides single-key access to your most commonly used labels, symbols and terms. With the Rhino <sup>™</sup> 4200, you can print labels up to 3/4" wide in flexible nylon, permanent polyester and durable vinyl materials – plus directly onto heat-shrink tubes. Integrated rubber bumpers help prevent damage from on-the-job drops and falls.