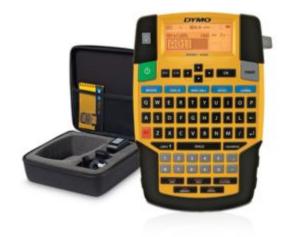

## Rhino<sup>™</sup> 4200 Kit

SKU: 1835374

★★★★★ 5.0 | 1 Review

With its familiar QWERTY keyboard and library of over 150 symbols and terms for electrical, pro AV/security and facilities management, the Rhino <sup>™</sup> 4200 gets industrial labeling jobs done fast and done right. "Hot Key" shortcuts enable you to quickly create and format wire/cable wraps, flags, fixed-length labels and more, while a "Favorites" key provides single-key access to your most commonly used labels, symbols and terms. With the Rhino <sup>™</sup> 4200, you can print labels up to 3/4" wide in flexible nylon, permanent polyester and durable vinyl materials – plus directly onto heat-shrink tubes. Integrated rubber bumpers help prevent damage from on-the-job drops and falls.