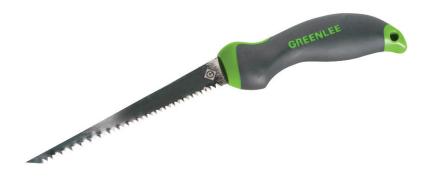

## 301A

Keyhole Saw

## Features & Specifications

**BLADE LENGTH: 6.00 IN** 

**BLADE MATERIAL:** Hardened Steel

**HANDLE TYPE:** Ergonomic W/ Non-Slip Grip **OVERALL LENGTH:** 11-5/8 IN (29.500MM)

**TEETH TYPE:** Clog-Free

**TYPE:** Keyhole

**WEIGHT:** 0.270 LB (0.120 KG)

- Integrated blade and handle design provides maximum strength
- Ergonomic handle with non-slip grip
- Hardened steel blade with clog-free teeth
- Pointed tip easily punches through drywall
- Blade cuts on both push and pull strokes
- Hole in handle may be used for lanyard or convenient storage