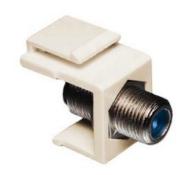

## F81 Keystone Insert Module, White

This coax keystone connector is an F copuler female to gemale 3 GHz in-line version. The advanced features provide increased return loss beyond 3 GHz, more then twice the pin contact area and increased holding force for higher current handling and greater reliability.