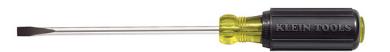

## 605-4

## 1/4" Cabinet Tip Screwdriver 4" Shank

Tip Type: Cabinet

Tip Size: 1/4" (6.4 mm) Shank Type: Round

Shank Length: 4" (101.6 mm)

Overall Length: 8-11/32" (211.9 mm)

Weight: 0.26 lbs. (0.12 kg) Blade Material: Steel Handle Color: Black

Handle Type: Cushion-Grip

## Features & Specifications

- Narrow cabinet tip permits blade access where space is limited.
- Cushion-Grip handle for greater torque and comfort.
- Premium chrome-plated for smooth feel and corrosion resistance.
- Internal flanges inside handle provide solid, twist-resistant blade anchor.
- Special heat-treated shafts.
- Precision-machined tip for exact fit.
- Tip-Ident® quickly identifies the screwdriver type and tip orientation.
- Meets or exceeds applicable ASME / ANSI specifications.