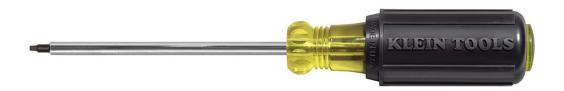

## 663

Screwdriver, #3 Robertson, 4" Shaft Length

## Features & Specifications

- Works on most combination head receptacle, switch and panel screws.
- Tip-Ident® color-coded handle end quickly identifies the screwdriver type and tip orientation.
- Special heat-treated, chrome plated shaft for corrosion resistance.
- Cushion-Grip handle for greater torque and comfort.
- Premium chrome-plated for smooth feel and corrosion resistance.
- Internal flanges inside handle provide solid, twist-resistant blade anchor.
- Precision-machined tip for exact fit.
- Meets or exceeds applicable ASME / ANSI specifications.

TIP TYPE: Square-Recess

**TIP SIZE:** #3

**COLOR CODE:** Black **SHANK TYPE:** Round

**SHANK LENGTH:** 4" (101.6 mm)

**OVERALL LENGTH:** 8-1/4" (209.55 mm)

**WEIGHT:** 0.30 lbs. (0.14 kg) **SUB BRAND:** Cushion-Grip