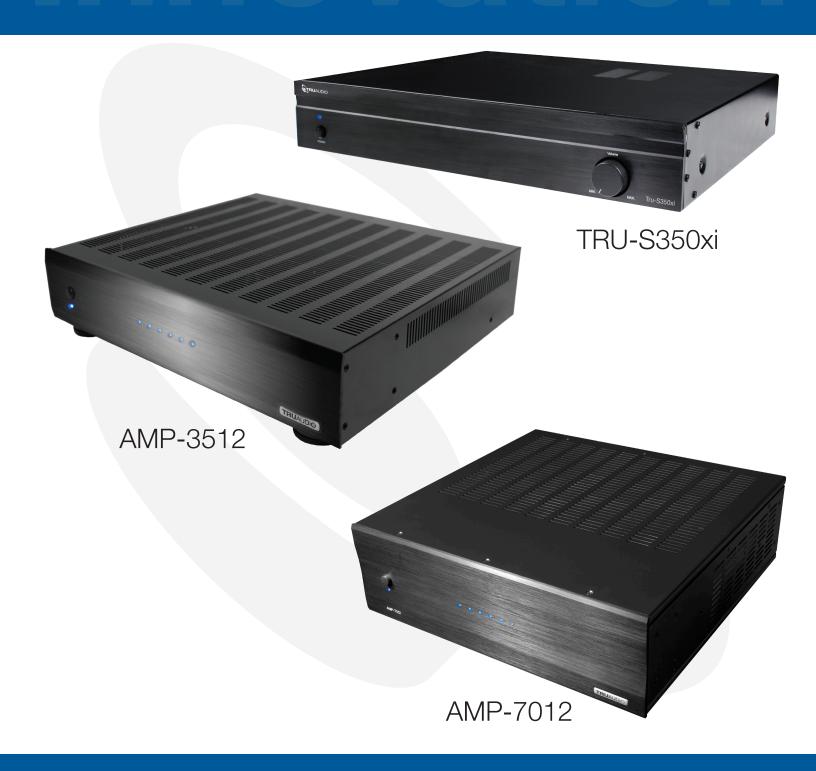

## AMPLIFIERS TRU-S350xi - AMP-3512 - AMP-7012







## AMPLIFIERS TRU-S350xi - AMP-3512 - AMP-7012



| Specifications    | TRU-S350xi                                                               |
|-------------------|--------------------------------------------------------------------------|
| Channels:         | Mono channel                                                             |
| Continuous Power: | 250 watts/ch @ 8 ohms(per channel)<br>350 watts/ch @ 4 ohms(per channel) |
| Inputs:           | LFE, 2- Pre-Amp, Line Level<br>(Left & Right)                            |
| Impedance:        | 4-8 Ω                                                                    |
| Weight:           | 35 lbs                                                                   |
| Rack Mount:       | Includes rack ears