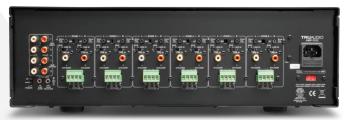

| Specifications        | AMP-7012                                                      |
|-----------------------|---------------------------------------------------------------|
| Channels:             | 12 channels, 6 zones                                          |
| Continuous Power:     | 70 watts/ch @ 8 Ω                                             |
| Bridged Power Output: | 120 watts/ch @ 8 Ω                                            |
| Inputs:               | 2- Global Ins (BUS), 2- Global<br>Outs (BUS), 6- Local Inputs |
| Impedance:            | 4-8Ω                                                          |
| Weight:               | 47.5 lbs                                                      |
| Rack Mount:           | Includes rack ears                                            |
| Dimensions (HWD):     | 6.7" (171mm) H<br>17" (432mm) W<br>16.5" (419mm) D            |
| Certification:        | ETL, CE (or CB scheme)                                        |