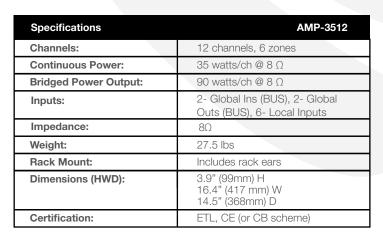

-------------------|
| Channels:         | Mono channel                                                             |
| Continuous Power: | 250 watts/ch @ 8 ohms(per channel)<br>350 watts/ch @ 4 ohms(per channel) |
| Inputs:           | LFE, 2- Pre-Amp, Line Level<br>(Left & Right)                            |
| Impedance:        | 4-8 Ω                                                                    |
| Weight:           | 35 lbs                                                                   |
| Rack Mount:       | Includes rack ears                                                       |
| Dimensions (HWD): | 3.25" (82mm) H<br>16.5" (419mm) W<br>13.5" (342mm) D                     |
| Certification:    | TUV, CAN/CSA, CE, RCM                                                    |







| Specifications        | AMP-7012                                                      |
|-----------------------|---------------------------------------------------------------|
| Channels:             | 12 channels, 6 zones                                          |
| Continuous Power:     | 70 watts/ch @ 8 Ω                                             |
| Bridged Power Output: | 120 watts/ch @ 8 Ω                                            |
| Inputs:               | 2- Global Ins (BUS), 2- Global<br>Outs (BUS), 6- Local Inputs |
| Impedance:            | 4-8Ω                                                          |
| Weight:               | 47.5 lbs                                                      |
| Rack Mount:           | Includes rack ears