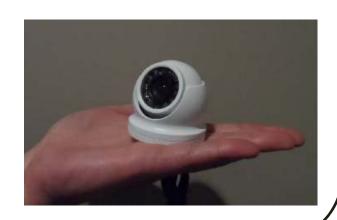

Mini Dome Camera
1/3 Sony Effio-E Chip 960H
700 TVL, 3.6mm Lens
Low Illumination, DWDR, OSD, DNR
DC12V 250mA
35ft IR Distance
2.32" x 2.16"

## **AZCAM003**Mini Dome Camera