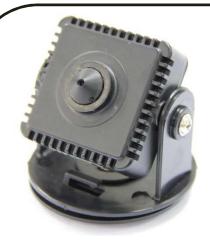

## **AZCAM002**Mini Camera

690TVL PIXIM 1/3 Seawolf WDR Mini Camera 12V DC 3.7mm Pinhole Lens OSD Menu 690 TVL Mini illumination:0 Lux IP ON

This WDR ensures brilliant image quality under any lighting environment. The image and color quality is excellent in low illumination environments. This camera series is an ultra WDR - wide dynamic range camera in the real sense using digital sampling which can't be paralleled by average wide dynamic range cameras using older generation CCD imagers. The application of 3D digital noise reduction technology ensures higher S/N, which efficiently reduces the digital storage and transmission data saving system cost.