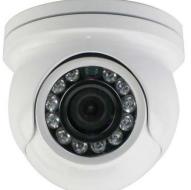

Mini Dome Camera
1/3 Sony Effio-E Chip 960H
700 TVL, 3.6mm Lens
Low Illumination, DWDR, OSD, DNR
DC12V 250mA
35ft IR Distance
2.32" x 2.16"

## **AZCAM003**Mini Dome Camera