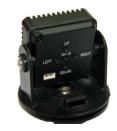

## **AZCAM002**Mini Camera

690TVL PIXIM 1/3 Seawolf WDR Mini Camera 12V DC 3.7mm Pinhole Lens OSD Menu 690 TVL Mini illumination:0 Lux IP ON

This WDR ensures brilliant image quality under any lighting environment. The image and color quality is excellent in low illumination environments. This camera series is an ultra WDR - wide dynamic range camera in the real sense using digital sampling which can't be paralleled by average wide dynamic range cameras using older generation CCD imagers. The application of 3D digital noise reduction technology ensures higher S/N, which efficiently reduces the digital storage and transmission data saving system cost.