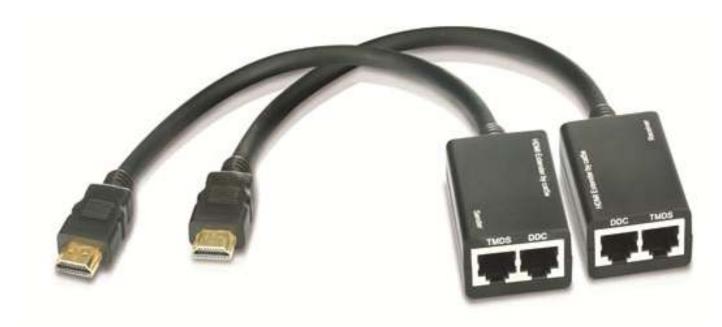

## Passive PigTail HDMI Extender

## **AZHDMI30A**

HDMI Extender by CAT-5e/6 uses two pieces of CAT-5e/6 cables to extend the HDTV display up to 30 meters for 1080p. It not only breaks the limitation of the HDMI cable transmission length, but also CAT-5e/6 has more flexibility and convenience in cable. Sold in Pair

- One pair as a full functional module, no need of setting.
- CAT-5e/6 cable can substitute HDMI cable to achieve long distance transmission.
- Follow the standard of IEEE-568B.
- Transmission distance can be up to 30 meters for 1080p using CAT-6 Cable.
- Compact size.
- Signaling rates up to 1.65Gbps in support of 1080P display.
- HDCP compliant.