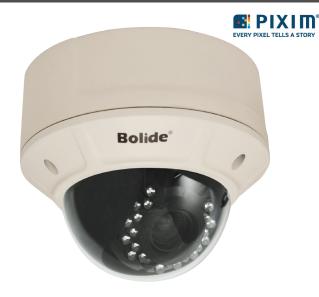

## **BC1009AVAWDIRSA**Pixim Seawolf WDR Infrared Vandal Proof Dome Camera

## ■ Features:

- 1/3" DPS Digital Pixel System
- 690 H TVL, Minimum Illumination
- WDR max. 120dB
- 3D DNR/Motion Detection
- OSD
- IP 66 Weather-proof housing
- Digital Zoom / Flickerless Control
- Dual voltage (DC12V/AC24V)