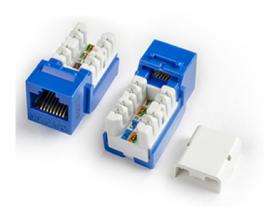

## C5E-JACK-XX

## RJ45 (8P8C) CAT5E Keystone Jack, Dual IDC (110p/90dg)

The Generic Cat5e keystone jacks fit in standard wall plates and provides easy high-speed data access.

Pairing them with our Generic wall plates in 1-3 port configurations offers versatile installation options

## Features & Specifications

**COLOUR OPTIONS (XX):** Blue, Black, and • Dual 568A/B wiring label.

White

- - 110 Universal IDC.
  - Includes dust cover for protection of socket from dust.
  - Pairs with Generic wall plates in 1-4 port configurations.
  - UL/CUL listed