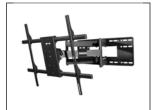

# FMX3

#### Behold the bigwig of articulating wall mounts.

The FMX3 is Kanto's flagship full motion TV wall mount. For flat screen display's measuring up to 90" and weighing less than 150 lb, this mount gives you amazing range of motion, letting you enjoy your TV to the fullest.

Featuring up to 28" of extension and coming pre-assembled with dual heavy-duty steel arms, the FMX3 is simple to install and offers incredible extension, tilt, and swivel capabilities.

Enjoy your enormous TV in style.