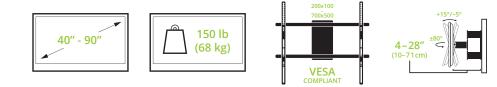

## FEATURES & SPECIFICATIONS

- Fits most flat panel TVs from 40" to 90"
- Supports TVs up to 150 lb (68 kg)
- Accommodates VESA sizes from 200x100 to 700x500
- Accessible tilt mechanism provides a +15° to -5° tilt angle
- 80° of swivel in either direction, dependent on screen size.
- Sits 4" (10 cm) from the wall
- Extends up to 28" (71 cm) from the wall
- Integrated cable management system
- Adjustable horizontal leveling
- 26.8" (68 cm) dual stud wall plate accommodates up to 24" stud spacing

# 28 INCHES OF EXTENSION

Pull your TV an amazing 28" out from the wall – ideal to pull a TV out of a recess, and to allow modest swivel for even an 90" TV.

## FITS VESA SIZES TO 700x500

The FMX3 accommodates a range of VESA patterns from 200x100 to 700x500.

#### 20 DEGREES OF TILT

The tilt mechanism is easily accessible, and uses a spring-loaded lever system that requires no tools. Tip your TV forward up to 15° or backward 5°, and you can quickly tighten the head in place at your desired viewing angle.