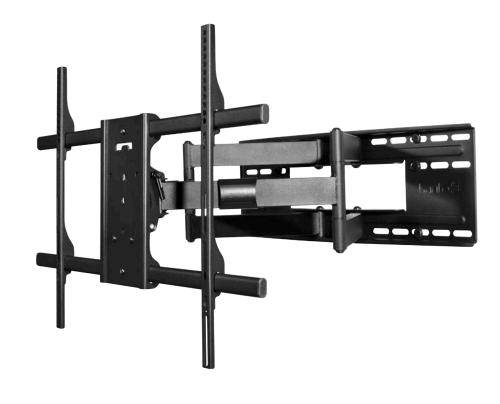

#### Behold the bigwig of articulating wall mounts.

The FMX3 is Kanto's flagship full motion TV wall mount. For flat screen display's measuring up to 90" and weighing less than 150 lb, this mount gives you amazing range of motion, letting you enjoy your TV to the fullest.

Featuring up to 28" of extension and coming pre-assembled with dual heavy-duty steel arms, the FMX3 is simple to install and offers incredible extension, tilt, and swivel capabilities.

Enjoy your enormous TV in style.

## FEATURES & SPECIFICATIONS

- Fits most flat panel TVs from 40" to 90"
- Supports TVs up to 150 lb (68 kg)
- Accommodates VESA sizes from 200x100 to 700x500
- Accessible tilt mechanism provides a +15° to -5° tilt angle
- 80° of swivel in either direction, dependent on screen size.
- Sits 4" (10 cm) from the wall
- Extends up to 28" (71 cm) from the wall
- Integrated cable management system
- Adjustable horizontal leveling
- 26.8" (68 cm) dual stud wall plate accommodates up to 24" stud spacing