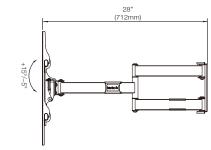

# 28 INCHES OF EXTENSION

Pull your TV an amazing 28" out from the wall – ideal to pull a TV out of a recess, and to allow modest swivel for even an 90" TV.

#### 20 DEGREES OF TILT

The tilt mechanism is easily accessible, and uses a spring-loaded lever system that requires no tools. Tip your TV forward up to 15° or backward 5°, and you can quickly tighten the head in place at your desired viewing angle.