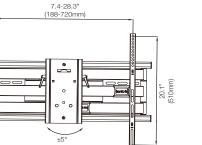

# 28 INCHES OF EXTENSION

Pull your TV an amazing 28" out from the wall – ideal to pull a TV out of a recess, and to allow modest swivel for even an 90" TV.

#### 20 DEGREES OF TILT

The tilt mechanism is easily accessible, and uses a spring-loaded lever system that requires no tools. Tip your TV forward up to 15° or backward 5°, and you can quickly tighten the head in place at your desired viewing angle.