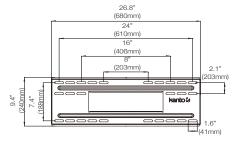

## FEATURES & SPECIFICATIONS

- Fits most flat panel TVs from 40" to 90"
- Supports TVs up to 150 lb (68 kg)
- Accommodates VESA sizes from 200x100 to 700x500
- Accessible tilt mechanism provides a +15° to -5° tilt angle
- 80° of swivel in either direction, dependent on screen size.
- Sits 4" (10 cm) from the wall
- Extends up to 28" (71 cm) from the wall
- Integrated cable management system
- Adjustable horizontal leveling
- 26.8" (68 cm) dual stud wall plate accommodates up to 24" stud spacing

- Includes paper wall template for marking pilot holes
- Installation manual and all mounting hardware for wood stud and concrete installation is included
- Five year warranty
- Shipping box weight: 32.1 lb (14.6 kg)
- Shipping box dimensions: 31.5" x 12.8" x 4.1" (80 cm x 32.5 x 10.5 cm)
- Product weight: 29 lb (13.2 kg)
- UPC: 800152015590