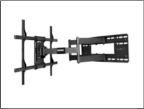

#### Behold the bigwig of articulating wall mounts.

The FMX3 is Kanto's flagship full motion TV wall mount. For flat screen display's measuring up to 90" and weighing less than 150 lb, this mount gives you amazing range of motion, letting you enjoy your TV to the fullest.

Featuring up to 28" of extension and coming pre-assembled with dual heavy-duty steel arms, the FMX3 is simple to install and offers incredible extension, tilt, and swivel capabilities.

Enjoy your enormous TV in style.