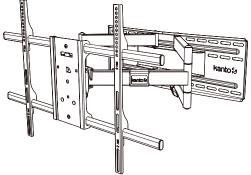

Featuring up to 28" of extension and coming pre-assembled with dual heavy-duty steel arms, the FMX3 is simple to install and offers incredible extension, tilt, and swivel capabilities.

Enjoy your enormous TV in style.

# 28 INCHES OF EXTENSION

Pull your TV an amazing 28" out from the wall – ideal to pull a TV out of a recess, and to allow modest swivel for even an 90" TV.

### WIDE RANGE OF SWIVEL

The articulating arms allow you to swivel your TV 80° in either direction, depending on your TV size, allowing you to achieve the perfect viewing angle.