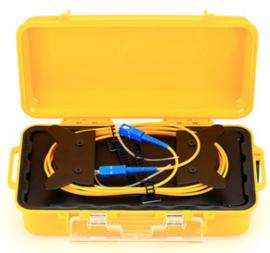

## Customized Singlemode Fiber OTDR Launch Boxes

OTDR launch cable box, which connects the OTDR to the link-under-test, discloses the insertion loss and reflectance of the near-end connection. It is often available on a small spool or within a "launch box", which is used to create the proper conditions for testing another similar optical fiber for faults.