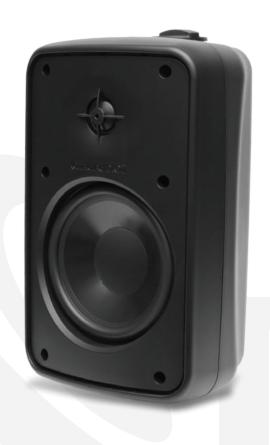

### **OL-70V-6**

The OL-70V-6 Outdoor speaker delivers great sound, even in wide-open spaces. A 2-way weather-proof speaker with a high power polypropylene woofer and 1" silk soft dome tweeter makes it perfect for open-space listening.

The OL-70V-6 comes in a ABS cabinet built to handle outdoor conditions. The grill is aluminum with brass fittings to prevent rusting and corrosion. Sound as big and beautiful as the great outdoors.

#### OL-70v WT/BK

Outdoor, 2 way 70v 6.5" polypropylene 1" silk 120 watts 8  $\Omega$  or 70v 2.5W - 25W selectable 55 - 20k Hz (+/-3 dB) 86 dB Aluminum mesh Black, white

11.9" (303mm) H, 8.5"(215mm) W, 7.5"(191mm) D