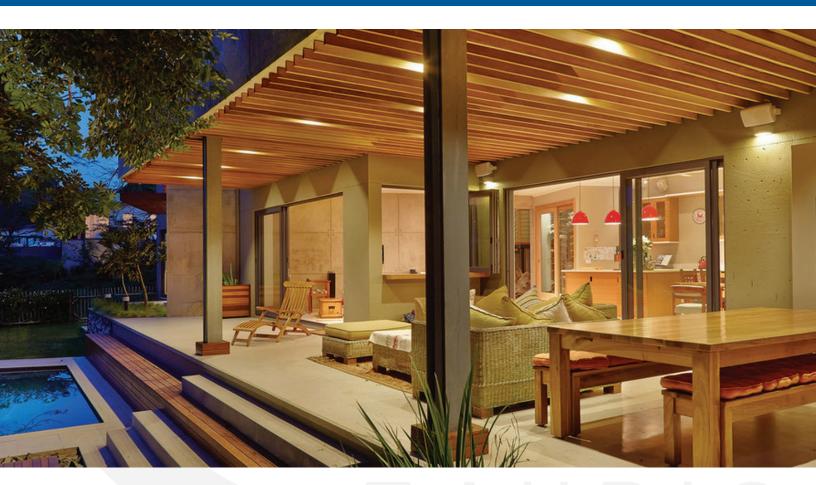

### **OL-70V-6**

The OL-70V-6 Outdoor speaker delivers great sound, even in wide-open spaces. A 2-way weather-proof speaker with a high power polypropylene woofer and 1" silk soft dome tweeter makes it perfect for open-space listening.

Using our new Swivot Technology mounting system, the OL-70V-6 gives you the flexibility to aim the OL precisely where you want the sound to go. The wedge-shaped cabinet can be mounted either horizontally or vertically, making it easy for you to tuck these speakers up and out of the way.

The OL-70V-6 comes in a ABS cabinet built to handle outdoor conditions. The grill is aluminum with brass fittings to prevent rusting and corrosion. Sound as big and beautiful as the great outdoors.