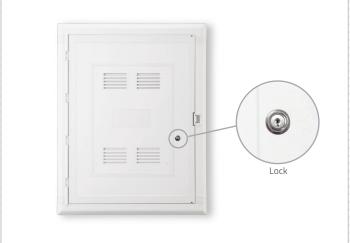

#### 3. FEATURES & BENEFITS

- One convenient and centralized location for easy installation and distribution of multi-play services.
- WiFi transparent plastic delivers up to 15 times more wireless signal strength than metal alternatives.
- Eliminate interference with equipment such as a router's wireless signal with ABS polymer construction
- Easy installation and transportation with the lightweight design.
- Multiple entry/exit knockouts on the sides, top, and bottom make them completely adaptable.
- Increase flexibility of installation with a mounting hole pattern.
- Secured via single key lock: P/N: 125-1073
- Assure safety and durability with UL safety standard compliant flame retardant polymer.
- These enclosures should not be installed in a fire rated wall as they are not fire rated.