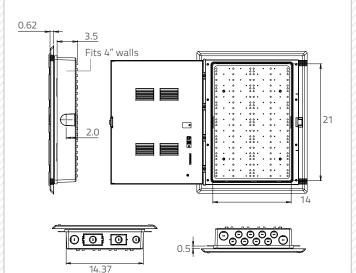

c delivers up to 15 times more wireless signal strength than metal alternatives.
- Eliminate interference with equipment such as a router's wireless signal with ABS polymer construction
- Easy installation and transportation with the lightweight design.
- Multiple entry/exit knockouts on the sides, top, and bottom make them completely adaptable.
- Increase flexibility of installation with a mounting hole pattern.
- Secured via single key lock: P/N: 125-1073
- Assure safety and durability with UL safety standard compliant flame retardant polymer.
- These enclosures should not be installed in a fire rated wall as they are not fire rated.

### 4. CONFIGURATIONS

Part # Description 125-0997 21" Structured Wiring Base

125-0995 21" Enclosure Hinged Lid & Frame

125-1188 21" Complete MDE











20160 92A Avenue Langley BC V1M 3A4 Canada 1 1.604.881.7875 1 1.877.881.7875 primexfits.com