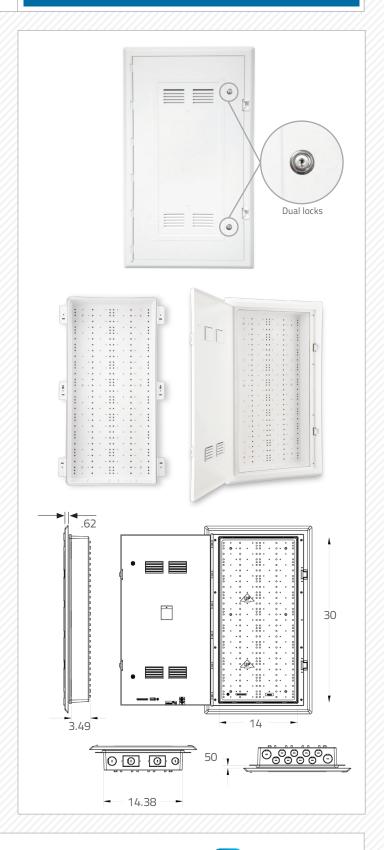

#### 2. PRODUCT DIMENSIONS

Inside H 30"/W: 14"/D: 3.5"

#### 3. FEATURES & BENEFITS

- One convenient and centralized location for easy installation and distribution of multiplay services.
- WiFi transparent plastic delivers up to 15 times more wireless signal strength than metal alternatives.
- Eliminate interference with equipment such as a router's wireless signal with ABS polymer construction.
- Easy installation and transportation with the lightweight design.
- Easier cable routing and entry with twelve 1" entry/exit ports and two 1/4" knockouts.
- Increase flexibility of installation with a mounting hole pattern.
- Secured via dual key locks: P/N:125-1064
- Assure safety and durability with UL safety standard compliant flame retardant polymer.
- These enclosures should not be installed in a fire rated wall as they are not fire rated.