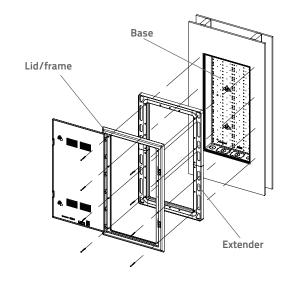

## 1. SUMMARY

The SOHO Pro™ Media Panel Frame Extender (Standard Deep) adds an additional 1" of mounting depth to accommodate oversized components inside of Primex Media Panels (P2100/P3000/P4200).

Whether retrofitting existing Media Panel installations (extender only) or install as new (base/extender/lid), it can be mounted in minutes to increase the internal depth by 1", or stacked for additional depth.

#### 3. FEATURES & BENEFITS

- Sold as either a retrofit frame extender only (+1" depth), or as a whole unit for new installations.
- Adds 1" depth to Primex SOHO Pro™ Media Panels (P2100/P3000/P4200) for oversized components.
- Installs easily between standard frame/lid and base.
- Stackable in 1" increments for scalable expansion.
- Designed to retrofit easily with existing Media Panel installations.
- High quality engineered plastic made in North America for long-lasting component protection.
- UL-listed and industry-standardized for easy implementation.