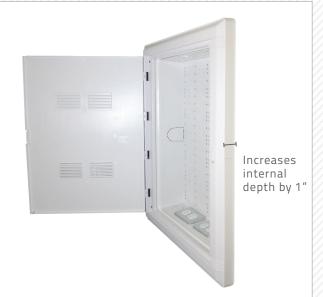

## 1. SUMMARY

The SOHO Pro™ Media Panel Frame Extender (Standard Deep) adds an additional 1" of mounting depth to accommodate oversized components inside of Primex Media Panels (P2100/P3000/P4200).

Whether retrofitting existing Media Panel installations (extender only) or install as new (base/extender/lid), it can be mounted in minutes to increase the internal depth by 1", or stacked for additional depth.

#### 3. FEATURES & BENEFITS

- Sold as either a retrofit frame extender only (+1" depth), or as a whole unit for new installations.
- Adds 1" depth to Primex SOHO Pro™ Media Panels (P2100/P3000/P4200) for oversized components.
- Installs easily between standard frame/lid and base.
- Stackable in 1" increments for scalable expansion.
- Designed to retrofit easily with existing Media Panel installations.
- High quality engineered plastic made in North America for long-lasting component protection.
- UL-listed and industry-standardized for easy implementation.