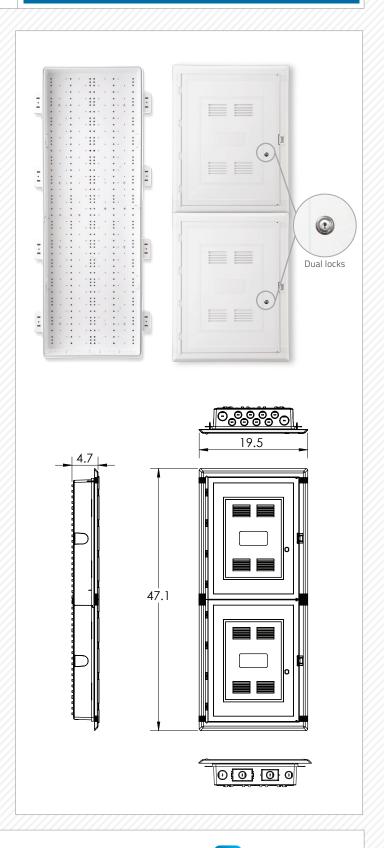

## 2. PRODUCT DIMENSIONS

Inside H 42"/W: 14"/D: 3.5" (scalable in 21" increments)

## 3. FEATURES & BENEFITS

- One convenient and centralized location for easy installation and distribution of multi-play services.
- WiFi transparent plastic delivers up to 15 times more wireless signal strength than metal alternatives.
- Eliminate interference with equipment such as a router's wireless signal with ABS polymer construction.
- Easy installation and transportation with the lightweight design.
- Scalable in 21" increments (63", 84", and up)
- Multiple entry/exit knockouts on the sides, top, and bottom make them completely adaptable.
- Increase flexibility of installation with a mounting hole pattern.
- Secured via dual key locks: P/N:125-1064
- Assure safety and durability with UL safety standard compliance, ABS flame retardent polymer.
- These enclosures should not be installed in a fire rated wall as they are not fire rated.