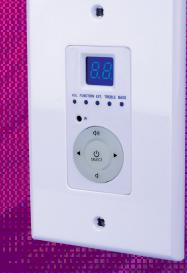

## 6X6 AUDIO DISTRIBUTION AMPLIFIER

- 6x6 AUDIO MATRIX WITH BRIDGEABLE ZONES TO ACCOMMODATE 1 OR 2
   SPEAKERS PER ZONE
- PROVIDES A WHOLE HOUSE AUDIO CONTROL SYSTEM EXPANDABLE UP TO 3
   UNITS FOR 18 ZONES OF DISTRIBUTED AUDIO
- INTEGRATED WIFI ADAPTER AND ANDROID AND IOS APP ALLOWS FOR EFFORTLESS CONTROL VIA SMARTPHONE OR TABLET
- OPTIONAL KEYPADS WITH MODERN DESIGN FITS SEAMLESSLY INTO ANY ROOM KEYPADS ARE POE WITH BUILT-IN IR RECEIVERS (KEYPADS AND 1 CATSE/CAT6 CONNECTION HUB INCLUDED WITH PART #PA66KIT)
- HIGH EFFICIENCY CLASS D AMPLIFICATION
- STEREO/BRIDGE MONO OUTPUT
- STEREO/BRIDGE MODE ADJUSTABLE
- IR REMOTE INCLUDED FOR SOURCE SELECT/VOLUME/TREBLE/BASS
- RS-232 PORT FOR 2 WAY COMMUNICATION WITH THE HOME AUTOMATION
   SYSTEMS
- POWER 230V AND 115V ADJUSTABLE
- EXT. MUTE & SYSTEM ON 3.5MM MONO MINI PHONE JACKS
- 6 IR EMITTER 3.5 MM MONO MINI PHONE JACKS + 1 IR EMITTER 3.5 MM MONO FOR ALL OUTPUT JACK
- •1 PA INPUT JACK TO SET ALL ZONE TO SOURCE 1
- 3 ZONE PRE-AMP OUTPUTS TO CONNECT EXTERNAL POWER AMPLIFY
- EFFORTLESSLY INTEGRATE AND CONTROL YOUR STREAMING SERVICES WITH CASATUNES MULTI-ROOM, MULTI-MODE MUSIC SERVERS