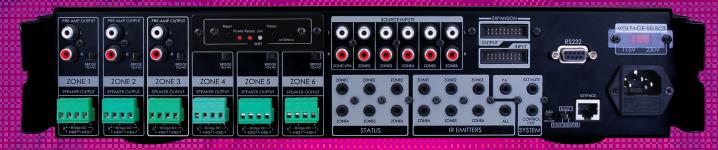

## 6X6 AUDIO DISTRIBUTION AMPLIFIER

- 6x6 AUDIO MATRIX WITH BRIDGEABLE ZONES TO ACCOMMODATE 1 OR 2
   SPEAKERS PER ZONE
- PROVIDES A WHOLE HOUSE AUDIO CONTROL SYSTEM EXPANDABLE UP TO 3
   UNITS FOR 18 ZONES OF DISTRIBUTED AUDIO
- INTEGRATED WIFI ADAPTER AND ANDROID AND IOS APP ALLOWS FOR EFFORTLESS CONTROL VIA SMARTPHONE OR TABLET
- OPTIONAL KEYPADS WITH MODERN DESIGN FITS SEAMLESSLY INTO ANY ROOM KEYPADS ARE POE WITH BUILT-IN IR RECEIVERS (KEYPADS AND 1 CATSE/CAT6 CONNECTION HUB INCLUDED WITH PART #PA66KIT)
- HIGH EFFICIENCY CLASS D AMPLIFICATION
- STEREO/BRIDGE MONO OUTPUT
- STEREO/BRIDGE MODE ADJUSTABLE
- IR REMOTE INCLUDED FOR SOURCE SELECT/VOLUME/TREBLE/BASS
- RS-232 PORT FOR 2 WAY COMMUNICATION WITH THE HOME AUTOMATION
   SYSTEMS
- POWER 230V AND 115V ADJUSTABLE
- EXT. MUTE & SYSTEM ON 3.5MM MONO MINI PHONE JACKS
- 6 IR EMITTER 3.5 MM MONO MINI PHONE JACKS + 1 IR EMITTER 3.5 MM MONO FOR ALL OUTPUT JACK
- •1 PA INPUT JACK TO SET ALL ZONE TO SOURCE 1
- 3 ZONE PRE-AMP OUTPUTS TO CONNECT EXTERNAL POWER AMPLIFY
- EFFORTLESSLY INTEGRATE AND CONTROL YOUR STREAMING SERVICES WITH CASATUNES MULTI-ROOM, MULTI-MODE MUSIC SERVERS

PART NUMBER: PA66AMP and PA66KIT

Pulseaudio1.com