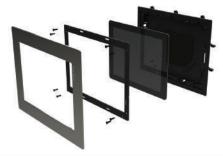

# **Padimount Packages**



# **Padimount**

Padimount is a sleek, secure, and elegant docking solution for iPads. The ultra-thin, modern design boasts the thinnest profile of any in-wall tablet docking solution, extending a mere 3.6mm beyond the surface of the material it is mounted in. Need to mount the dock on top of a stud? No problem, thanks to Padimount's need to only sit in material half an inch thick. High-grade metal frames in a variety of finishes meet any interior design need and the secure in-wall mounting bracket allows the Padimount to be easily retrofittable. Add Padimount's optional POE injector and receiver to keep your iPads constantly charged at an industry leading 330 feet.



# Padimount

# **Padimount Packages**

# **Expanded View**



## iPad Air





**iPad** 

# **Faceplate Options**



## iPad mini



#### Material/Finish:

**Finish Dimensions:** 

## iPad Air

Fingerprint Resistant Stainless Steel, Paintable Matte White, Gloss Piano Black, or Gloss Piano White

iPad 2, iPad (3rd Gen.), iPad (4th Gen.) Included (330' max)

0.5" (13mm)

0.46" (12mm) to 0.79" (20mm)

8.1" (206mm)W, 10.7" (272mm)H

9.06" (231mm)W, 11.63" (296mm)H, 1.2" (31mm)D

9.06" (231mm)W, 11.63" (296mm)H, 0.14" (4mm)D

#### iPad

Fingerprint Resistant Stainless Steel, Paintable Matte White, Gloss Piano Black, or Gloss Piano White

iPad 2, iPad (3rd Gen.), iPad (4th Gen.) Included (330' max)

0.5" (13mm)

0.46" (12mm) to 0.79" (20mm)

8.1" (206mm)W, 10.7" (272mm)H

9.06" (231mm)W, 11.63" (296mm)H, 1.2" (31mm)D

9.06" (231mm)W, 11.63" (296mm)H, 0.1