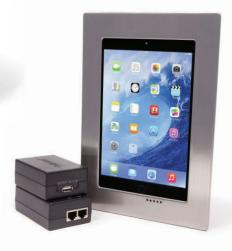

# **Padimount**

Padimount is a sleek, secure, and elegant docking solution for iPads. The ultra-thin, modern design boasts the thinnest profile of any in-wall tablet docking solution, extending a mere 3.6mm beyond the surface of the material it is mounted in. Need to mount the dock on top of a stud? No problem, thanks to Padimount's need to only sit in material half an inch thick. High-grade metal frames in a variety of finishes meet any interior design need and the secure in-wall mounting bracket allows the Padimount to be easily retrofittable. Add Padimount's optional POE injector and receiver to keep your iPads constantly charged at an industry leading 330 feet.

# **Expanded View**

## iPad Air

**iPad** 