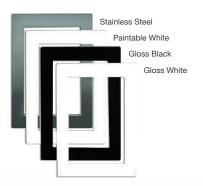

s**



# **Padimount**

Padimount is a sleek, secure, and elegant docking solution for iPads. The ultra-thin, modern design boasts the thinnest profile of any in-wall tablet docking solution, extending a mere 3.6mm beyond the surface of the material it is mounted in. Need to mount the dock on top of a stud? No problem, thanks to Padimount's need to only sit in material half an inch thick. High-grade metal frames in a variety of finishes meet any interior design need and the secure in-wall mounting bracket allows the Padimount to be easily retrofittable. Add Padimount's optional POE injector and receiver to keep your iPads constantly charged at an industry leading 330 feet.



# Padimount

# **Padimount Packages**

# **Expanded View**



## iPad Air





**iPad** 

# **Faceplate Options**



## iPad mini



#### Material/Finish:

**Finish Dimensions:** 

## iPad Air

Fingerprint Resistant Stainless Steel, Paintable Matte White, Gloss Piano Black, or Gloss Piano White

iPad 2, iPad (3rd Gen.), iPad (4th Gen.) Included (330' max)

0.5" (13mm)

0.46" (12mm) to 0.79" (20mm)

8.1" (206mm)W, 10.7" (272mm)H

9.06" (231mm)W, 11.63" (296mm)H, 1.2" (31mm)D

9.06" (231mm)W, 11.63" (296mm)H, 0.14" (4mm)D

#### iPad

Fingerprint Resistant Stainless Steel, Paintable Matte White, Gloss Piano Black, or Gloss Piano White

iPad 2, iPad (3rd Gen.), iPad (4th Gen.) Included (330' max)

0.5" (13mm)

0.46" (12mm) to 0.79" (20mm)

8.1" (206mm)W, 10.7" (272mm)H

9.06" (231mm)W, 11.63" (296mm)H, 1.2" (31mm)D

9.06" (231mm)W, 11.63" (296mm)H, 0.14" (4mm)D

## iPad mini

Fingerprint Resistant Stainles