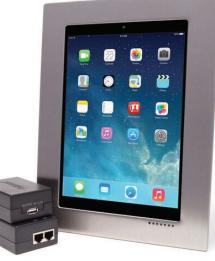

## iPad Air

**iPad** 

## iPad Air

Fingerprint Resistant Stainless Steel, Paintable Matte White, Gloss Piano Black, or Gloss Piano White

iPad 2, iPad (3rd Gen.), iPad (4th Gen.) Included (330' max)

0.5" (13mm)

0.46" (12mm) to 0.79" (20mm)