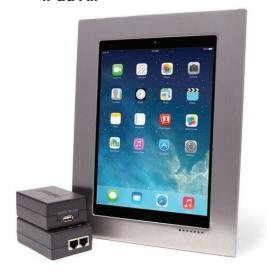

## iPad Air

**iPad** 

## iPad Air

Fingerprint Resistant Stainless Steel, Paintable Matte White, Gloss Piano Black, or Gloss Piano White

iPad 2, iPad (3rd Gen.), iPad (4th Gen.) Included (330' max)

0.5" (13mm)

0.46" (12mm) to 0.79" (20mm)