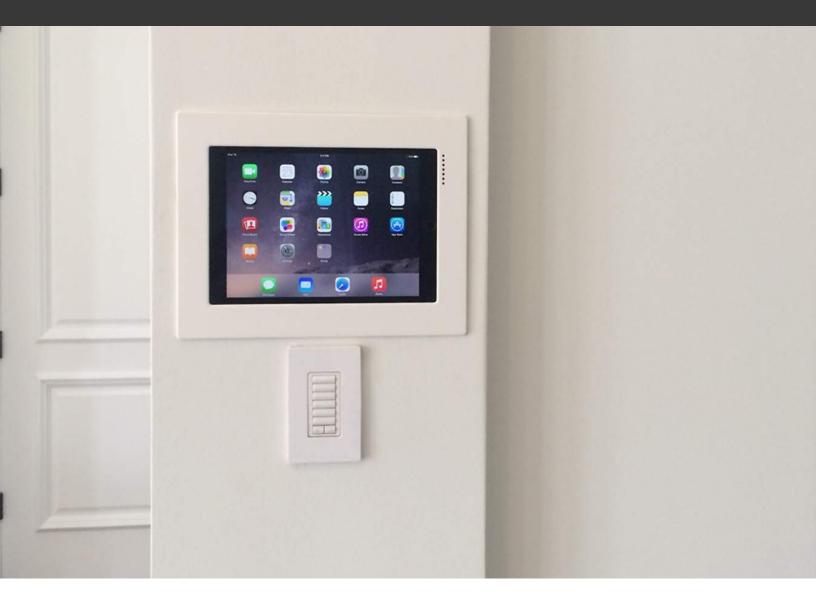

# **Padimount**

Padimount is a sleek, secure, and elegant docking solution for iPads. The ultra-thin, modern design boasts the thinnest profile of any in-wall tablet docking solution, extending a mere 3.6mm beyond the surface of the material it is mounted in. Need to mount the dock on top of a stud? No problem, thanks to Padimount's need to only sit in material half an inch thick. High-grade metal frames in a variety of finishes meet any interior design need and the secure in-wall mounting bracket allows the Padimount to be easily retrofittable. Add Padimount's optional POE injector and receiver to keep your iPads constantly charged at an industry leading 330 feet.