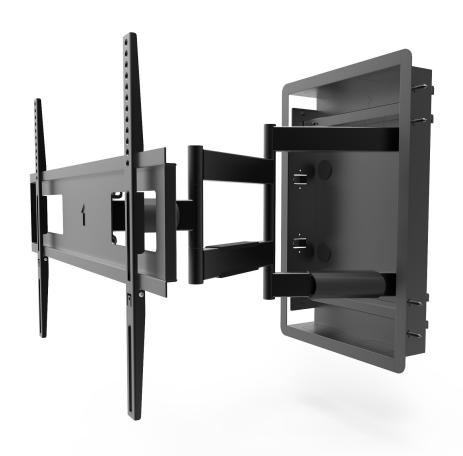

# **Recessed Articulating Wall Mount**

Achieve an ultra-low-profile setup with the R500 recessed wall mount. Designed to be inserted between two studs measuring 16" apart, this unique mounting solution lets your TV sit 1.25" from the wall when fully retracted. Its 27.6" long articulating arm provides -5°/+10° of tilt and 180° of swivel, ensuring optimal viewing from all angles. Built out of high-grade steel, the R500 supports 46" to 80" TVs weighing up to 135 pounds.

#### **RECESSED DESIGN**

The R500's in-wall design is made to fit securely between 16" stud centers. When fully retracted, its arm assembly allows your TV to sit almost flush with the wall.

## **FULL RANGE OF MOTION**

Use the R500's articulating arm to ensure you always have the perfect viewing angle. Extend it out 27.6" to provide ample room to tilt and swivel your TV.