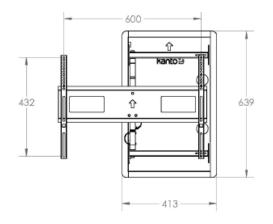

# **Recessed Articulating Wall Mount**

Achieve an ultra-low-profile setup with the R500 recessed wall mount. Designed to be inserted between two studs measuring 16" apart, this unique mounting solution lets your TV sit 1.25" from the wall when fully retracted. Its 27.6" long articulating arm provides -5°/+10° of tilt and 180° of swivel, ensuring optimal viewing from all angles. Built out of high-grade steel, the R500 supports 46" to 80" TVs weighing up to 135 pounds.

## **FEATURES & SPECIFICATIONS**

- Fits most flat panel TVs from 46" to 80"
- Supports TVs up to 135 lb (62 kg)
- · Fits between 16" wood stud centers
- Accommodates VESA sizes: 100x100 to 600x400
- Accessible tilt mechanism provides a +10° to -5° tilt angle
- 90° of swivel in either direction, dependent on screen size
- Sits 1.25" (3.2 cm) from the wall
- Extends up to 27.6" (70.2 cm) from the wall
- · Integrated cable management system

#### **RECESSED DESIGN**

The R500's in-wall design is made to fit securely between 16" stud centers. When fully retracted, its arm assembly allows your TV to sit almost flush with the wall.