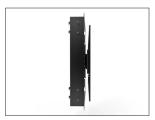

#### **RECESSED DESIGN**

The R500's in-wall design is made to fit securely between 16" stud centers. When fully retracted, its arm assembly allows your TV to sit almost flush with the wall.

# **Recessed Articulating Wall Mount**

Achieve an ultra-low-profile setup with the R500 recessed wall mount. Designed to be inserted between two studs measuring 16" apart, this unique mounting solution lets your TV sit 1.25" from the wall when fully retracted. Its 27.6" long articulating arm provides -5°/+10° of tilt and 180° of swivel, ensuring optimal viewing from all angles. Built out of high-grade steel, the R500 supports 46" to 80" TVs weighing up to 135 pounds.