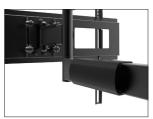

## **SLEEK CABLE MANAGEMENT**

Keep your viewing area tidy by securing your cables to the mounting arm with the provided clips.

## **SUPPORTS UP TO 135 POUNDS**

Constructed out of solid steel, the R500 safely supports 46" to 80" TVs weighing up to 135 pounds, while its adjustable mounting brackets accommodate VESA sizes between 100x100 and 600x400.