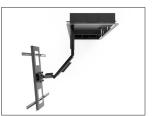

## **FULL RANGE OF MOTION**

Use the R500's articulating arm to ensure you always have the perfect viewing angle. Extend it out 27.6" to provide ample room to tilt and swivel your TV.

# **Recessed Articulating Wall Mount**

Achieve an ultra-low-profile setup with the R500 recessed wall mount. Designed to be inserted between two studs measuring 16" apart, this unique mounting solution lets your TV sit 1.25" from the wall when fully retracted. Its 27.6" long articulating arm provides -5°/+10° of tilt and 180° of swivel, ensuring optimal viewing from all angles. Built out of high-grade steel, the R500 supports 46" to 80" TVs weighing up to 135 pounds.