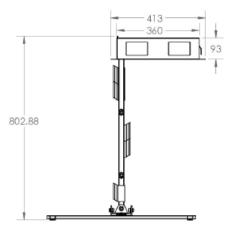

# **Recessed Articulating Wall Mount**

Achieve an ultra-low-profile setup with the R500 recessed wall mount. Designed to be inserted between two studs measuring 16" apart, this unique mounting solution lets your TV sit 1.25" from the wall when fully retracted. Its 27.6" long articulating arm provides -5°/+10° of tilt and 180° of swivel, ensuring optimal viewing from all angles. Built out of high-grade steel, the R500 supports 46" to 80" TVs weighing up to 135 pounds.

## **FEATURES & SPECIFICATIONS**

- Fits most flat panel TVs from 46" to 80"
- Supports TVs up to 135 lb (62 kg)
- · Fits between 16" wood stud centers
- Accommodates VESA sizes: 100x100 to 600x400
- Accessible tilt mechanism provides a +10° to -5° tilt angle
- 90° of swivel in either direction, dependent on screen size
- Sits 1.25" (3.2 cm) from the wall
- Extends up to 27.6" (70.2 cm) from the wall
- · Integrated cable management system

#### **RECESSED DESIGN**

The R500's in-wall design is made to fit securely between 16" stud centers. When fully retracted, its arm assembly allows your TV to sit almost flush with the wall.