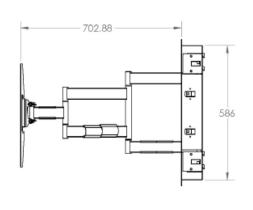

# **Recessed Articulating Wall Mount**

Achieve an ultra-low-profile setup with the R500 recessed wall mount. Designed to be inserted between two studs measuring 16" apart, this unique mounting solution lets your TV sit 1.25" from the wall when fully retracted. Its 27.6" long articulating arm provides -5°/+10° of tilt and 180° of swivel, ensuring optimal viewing from all angles. Built out of high-grade steel, the R500 supports 46" to 80" TVs weighing up to 135 pounds.

## **FEATURES & SPECIFICATIONS**

- Fits most flat panel TVs from 46" to 80"
- Supports TVs up to 135 lb (62 kg)
- · Fits between 16" wood stud centers
- Accommodates VESA sizes: 100x100 to 600x400
- Accessible tilt mechanism provides a +10° to -5° tilt angle
- 90° of swivel in either direction, dependent on screen size
- Sits 1.25" (3.2 cm) from the wall
- Extends up to 27.6" (70.2 cm) from the wall
- · Integrated cable management system

## **FULL RANGE OF MOTION**

Use the R500's articulating arm to ensure you always have the perfect viewing angle. Extend it out 27.6" to provide ample room to tilt and swivel your TV.