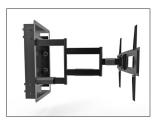

## **FULL RANGE OF MOTION**

Use the R500's articulating arm to ensure you always have the perfect viewing angle. Extend it out 27.6" to provide ample room to tilt and swivel your TV.

# **Recessed Articulating Wall Mount**

Achieve an ultra-low-profile setup with the R500 recessed wall mount. Designed to be inserted between two studs measuring 16" apart, this unique mounting solution lets your TV sit 1.25" from the wall when fully retracted. Its 27.6" long articulating arm provides -5°/+10° of tilt and 180° of swivel, ensuring optimal viewing from all angles. Built out of high-grade steel, the R500 supports 46" to 80" TVs weighing up to 135 pounds.