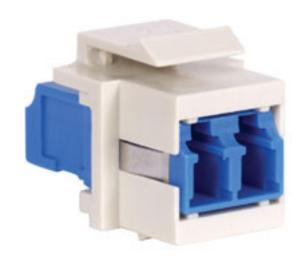

## **SFFLCSW**

## OPTICHANNEL™ Keystone Adapter, LC, Flush Mount,

Keystone adapters are factory-loaded with either ST-style, SC simplex, MT-RJ or LC adapters. Keystone adapters are used when fiber connections are needed at the work area. The MT-RJ and LC and SC keystone adapters are offered in a flush and non-flush mount version.