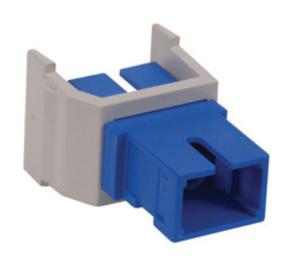

## OPTICHANNEL™ Keystone Adapter, SC Simplex SM/MM, Zirconia

Keystone adapters are factory-loaded with either ST-style, SC simplex, MT-RJ or LC adapters. Keystone adapters are used when fiber connections are needed at the work area. The MT-RJ and LC and SC keystone adapters are offered in a flush and non-flush mount version.

## Features & Specifications

- Housing material: flame-retardant Polymer.
- Stainless Steel mounting clips.
- Meets the requirements of TIA/EIA-568-C.3.
- MM/SM mated pair insertion loss: < 0.50dB (0.25dB typical).
- Operating/storage temp: 0°C to 60°C.
- Adapter snap-in force: 15 ± 5 lb.
- Mating durability: 500 matings per FOTP-21.
- Available with Phosphor Bronze or Zirconia Ceramic sleeves in SC, ST-style and LC adapters.
- Mounts into iSTATION™ plates, surface housings and unloaded panels.