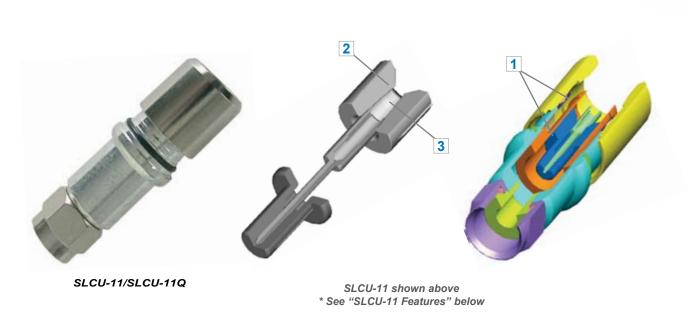

## **SLC-11 FEATURES:**

- 1 Dual compression points
- 2 Internal center conductor guide
- 3 Higher cable center conductor holding force

| MODEL #  | DESCRIPTION | PLATING | TOOL CLOSURE<br>SIZE |
|----------|-------------|---------|----------------------|
| SLC-U11  | Standard    | Nickel  | 36.1 mm              |
| SLCU-11Q | Quad Shield | Nickel  | 36.1 mm              |