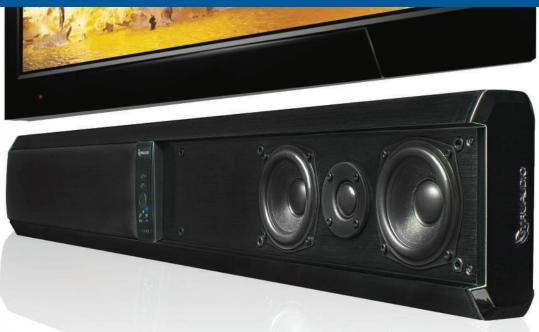

## SLIM-PWR44 Powered Soundbar

#### **SLIM-PWR44**

With TruAudio's SLIM-PWR44 television comes alive. Hear the lows your TV has never produced before. Music plays loud and deep and with Bluetooth 4.0 AptX it's easier than ever to play your favorite tunes with TruAudio sound. With this soundbar a subwoofer is optional, but comes with a built in wireless transmitter to take your bass even lower. Add any of TruAudio's subs to bring the house down.

The soundbar is easy to use and works out of the box with volume commands from most major TV manufacturers' remotes. The sleek brushed aluminum body is an accent to any TV and at just 2.9" deep you can pair it with the thinnest of TVs. An IR input on the back keeps installs clean. Use the SLIM-TVB to mount to any of TruAudio's Flex TV mounts. Remote is included, pairs with W-RX for wireless sub.

### **Features**

- Deep extended bass
- Wall to grill depth of 2.9"
- Bluetooth 4.0 with AptX
- Pair with any TruAudio sub with W-RX receiver
- Volume works with most major TV remotes
- Great for videos or music
- Remote control