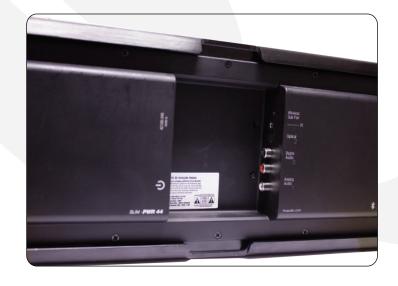

The soundbar is easy to use and works out of the box with volume commands from most major TV manufacturers' remotes. The sleek brushed aluminum body is an accent to any TV and at just 2.9" deep you can pair it with the thinnest of TVs. An IR input on the back keeps installs clean. Use the SLIM-TVB to mount to any of TruAudio's Flex TV mounts. Remote is included, pairs with W-RX for wireless sub.

# SLIM-PWR44 Powered Soundbar

| Specifications      |                                                                  |
|---------------------|------------------------------------------------------------------|
| Speaker Type:       | 2 ch powered soundbar                                            |
| Woofer Type:        | (4) 4.25" organic high polymer fiber                             |
| Tweeter Type:       | (2) 1" silk soft dome                                            |
| Rate Power:         | 40 watts @ <1% THD                                               |
| Max Power:          | 60 watts @ <10% THD                                              |
| Power Supply:       | 110v/220v                                                        |
| Impedance:          | 8 ohms                                                           |
| Frequency Response: | 39Hz - 22Khz +/-3db                                              |
| Sensitivity:        | 90 dB                                                            |
| Bluetooth:          | 4.0 with AptX                                                    |
| Wireless Sub:       | Pairs with W-RX                                                  |
| Inputs:             | (1) Digital Optical, (1) Digital Coax,<br>(1) RCA Analog, (1) IR |
| Grill Type:         | Cloth                                                            |
| Dimensions (HWD):   | 6.8" (172mm) H<br>44.3" (1125mm) W<br>2.9" (74mm) D              |