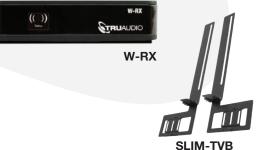

The soundbar is easy to use and works out of the box with volume commands from most major TV manufacturers' remotes. The sleek brushed aluminum body is an accent to any TV and at just 2.9" deep you can pair it with the thinnest of TVs. An IR input on the back keeps installs clean. Use the SLIM-TVB to mount to any of TruAudio's Flex TV mounts. Remote is included, pairs with W-RX for wireless sub.

**OPTIONAL ACCESORIES** 