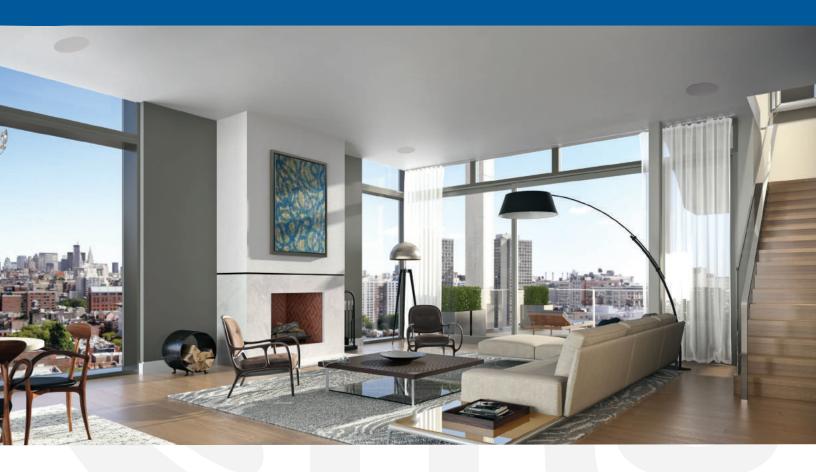

## **Shadow Series**

The Shadow Series was developed and launched to fill the need for volume-based speakers with a Ghost<sup>TM</sup>-style grill. Providing not only a desirable price point and a modern look, the Shadow Series allows dealers to buy in sizable quantities for larger production, commercial and contractor-based jobs. It is available to ship by pallet and master PAK quantities.