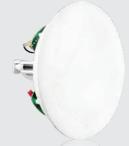

## 

SP-8

SP-6

**Speaker Type:** Woofer: Tweeter: Power: Impedance: Freq Response: Sensitivity: **Grill Type: Grill Material:** 

**Cutout Dims:** 

**Finish Dims:** 

Family:

In-ceiling, 2-way 8" polypropylene 1" mylar 5 - 90 watts 8Ω

89 dB

**Ghost style, frameless** 

Powder coated galvanized steel

9.5" (241 mm) diameter,

3.1" (80 mm) deep

8.1" (207 mm) diameter

**ARCHES** 