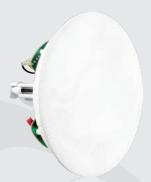

## 

SP-8

SP-6

**Speaker Type:** Woofer: Tweeter: Power: Impedance: Freq Response: Sensitivity: **Grill Type: Grill Material:** 

**Cutout Dims:** 

**Finish Dims:** 

Family:

In-ceiling, 2-way 8" polypropylene 1" mylar 5 - 90 watts 8Ω

38 - 20k Hz (+/-3 dB)

89 dB

Ghost style, frameless

Powder coated galvanized steel 10.7" (272 mm) diameter,

3.9" (101 mm) deep

9.8" (248 mm) diameter

**ARCHES** 

In-ceiling, 2-way 6.5" polypropylene 0.75" mylar 5 - 75 watts 8Ω 53 - 20k Hz (+/-3 dB)