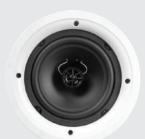

## 

SP-8

SP-6

**Speaker Type:** Woofer: Tweeter: Power: Impedance: Freq Response: Sensitivity: **Grill Type: Grill Material:** 

**Cutout Dims:** 

**Finish Dims:** 

Family:

In-ceiling, 2-way 8" polypropylene 1" mylar 5 - 90 watts 8Ω

38 - 20k Hz (+/-3 dB)

89 dB

Ghost style, frameless

Powder coated galvanized steel 10.7" (272 mm) diameter,

3.9" (101 mm) deep

9.8" (248 mm) diameter

**ARCHES** 

In-ceiling, 2-way 6.5" polypropylene 0.75" mylar 5 - 75 watts 8Ω 53 - 20k Hz (+/-3 dB)

89 dB

**Ghost style, frameless** 

Powder coated galvanized steel

9.5" (241 mm) diameter,

3.1" (80 mm) deep

8.1" (207 mm) diameter

**ARCHES** 