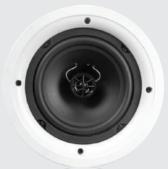

## 

SP-8

SP-6

**Speaker Type:** Woofer: Tweeter: Power: Impedance: Freq Response: Sensitivity: **Grill Type: Grill Material:** 

**Cutout Dims:** 

**Finish Dims:** 

Family:

In-ceiling, 2-way 8" polypropylene 1" mylar 5 - 90 watts 8Ω

38 - 20k Hz (+/-3 dB)

89 dB

Ghost style, frameless

Powder coated galvanized steel 10.7" (272 mm) diameter,

3.9" (101 mm) deep

9.8" (248 mm) diameter

**ARCHES** 

In-ceiling, 2-way 6.5" polypropylene 0.75" mylar 5 - 75 watts 8Ω 53 - 20k Hz (+/-3 dB)

89 dB

**Ghost style, frameless** 

Powder coated galvanized steel

9.5" (241 mm) diameter,

3.1" (80 mm) deep

8.1" (207 mm) diameter

**ARCHES** 