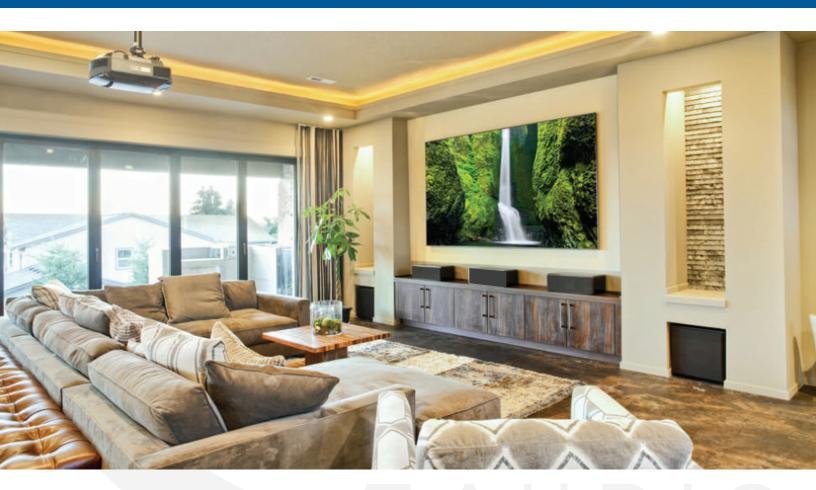

## Slot Sub Reliable high-powered sound



### **Slot Sub**

The Slot Sub features a newly designed amplifier delivering efficient and reliable high-powered sound. The front firing port design allows for maximum air flow and helps reduce port noise, while allowing unprecedented deep bass extension. Includes advanced circuitry to eliminate the potential for grounding noise.

The design boasts a premium two tone finish with beveled shape and a premium satin black paint. Front mounted slot port allows for cabinetry or flush wall mounting.





# **Slot Sub**

### Reliable high-powered sound





**Enclosure Design:** Driver:

Power: Frequency Range, LP: Frequency Range, LFE: Sensitivity: Crossover:

> Inputs: **Cabinet Dimensions:**

> > **Certifications:** Finish:

> > > Family:

#### **SS-8**

Front firing, slot port 8" coated cel