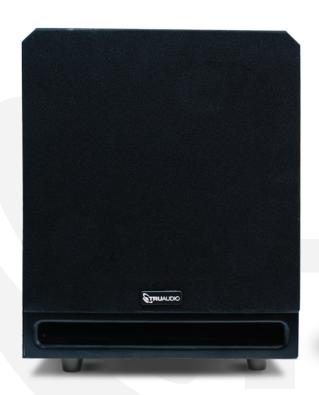

### **Slot Sub**

The Slot Sub features a newly designed amplifier delivering efficient and reliable high-powered sound. The front firing port design allows for maximum air flow and helps reduce port noise, while allowing unprecedented deep bass extension. Includes advanced circuitry to eliminate the potential for grounding noise.

The design boasts a premium two tone finish with beveled shape and a premium satin black paint. Front mounted slot port allows for cabinetry or flush wall mounting.