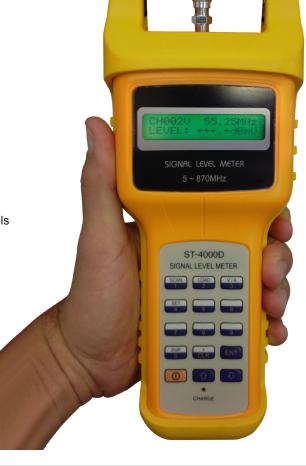

ST-4000D

## **NEW** - Expanded Channel Range

The **ST-4000D** is an economical signal level meter providing the most needed functions,

high accuracy and reliability at an affordable price. Rugged portability combined with basic functions makes the ST-4000D an ideal hand-held signal meter. This

## Features:

- Full Bandwidth Operation
- Analog, Digital ATSC 8VSB Measurement
- CATV Ch: 2-136, Off-Air: 2-69, Sub-Band: T7-T14
- Wide Dynamic Range (-28 to 55 dBmV)
- Reads Aural and Visual Carrier Levels
- Direct Channel or Frequency Measurement

| GENERAL             |                                    |
|---------------------|------------------------------------|
| Dimensions          | 8.5" x 3.7" x 1.8"                 |
| Weight              | 3 lbs. with charger                |
| Working Temperature | 14°F to 104°F                      |
| Display LCD         | 16 character X 2Line / backlit LCD |