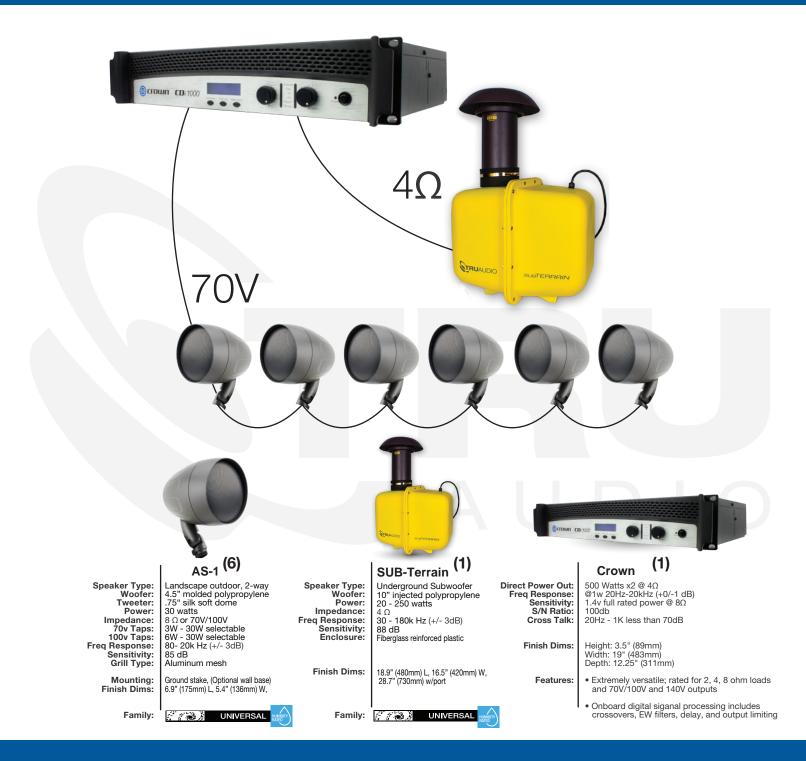

## SUBT-PAKCROWN-AS1-6

This package delivers the ultimate in outdoor sound. By combining six AS-1 landscape speakers with a SubTerrain underground subwoofer, all powered by an Crown CDI-1000 amplifier, the package delivers amazing sound to any landscape. Since the AS-1 speakers are 70V, wiring the system up is easy. Just daisy-chain the six AS-1 speakers using a single speaker cable from the amp. The Crown CDI-1000 amp still has plenty of power using its remaining channel to power the SubTerrain subwoofer for the amazing low frequencies demanded by the most discriminating clients.