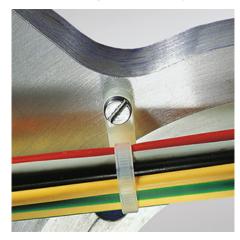

## **Certifications & Approvals**

**Application**: This range of one piece cable ties have a built in mounting hole and once fastened around the cables it can be simply secured to the panel with a screw or bolt.

The tie is fitted to the panel first and then the cables can be added. T30MR is suitable for following markets and industries:

- Solar plants
- Wind turbines
- Rail Transportation Sector
- Electrical Industry
- Aerospace Industry
- Shipbuilding
- Defence Industry