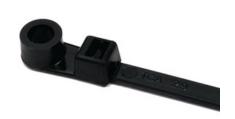

## T30MR0C2

#8 screw mounting cable tie, Black, 6-1/4" length, 100/pack

## Features & Specifications

- One-piece bundling and fixing tie
- Quick and easy installation

## **Certifications & Approvals**

**Application**: This range of one piece cable ties have a built in mounting hole and once fastened around the cables it can be simply secured to the panel with a screw or bolt.